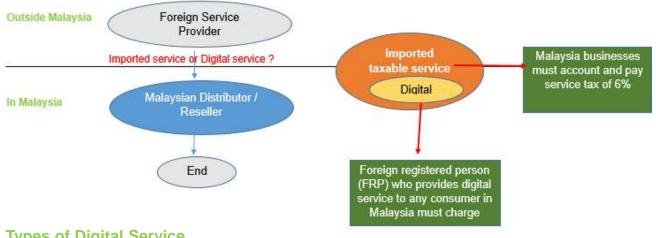

#### What is Imported Service?

"Imported taxable service" means any taxable service acquired by any person in Malaysia from any person who is outside Malaysia (Section 2 of Service Tax Act 2018)

#### What is Digital Service?

"Digital service" means any service that is delivered or subscribed over the internet or other electronic network and which cannot be obtained without the use of information technology and where the delivery of the service is essentially automated;".

# Types of Digital Service

- Software, Application & Video Games
- Music, e-book and film
- Advertisement and online platform
- Search engines and social networks
- Database and hosting
- Internet Based Telecommunication
- Online Training
- Others (such as subscriptions to online newpapers and journals etc.)

With effect from 1 January 2019, regardless if you are either a Service Tax-registered person or Non-Service Tax-registered person, you are required to file a return and pay the service tax in respect of all taxable services that you procure from overseas suppliers, if such taxable services fall under Group G and I of Service Tax Regulations 2018.